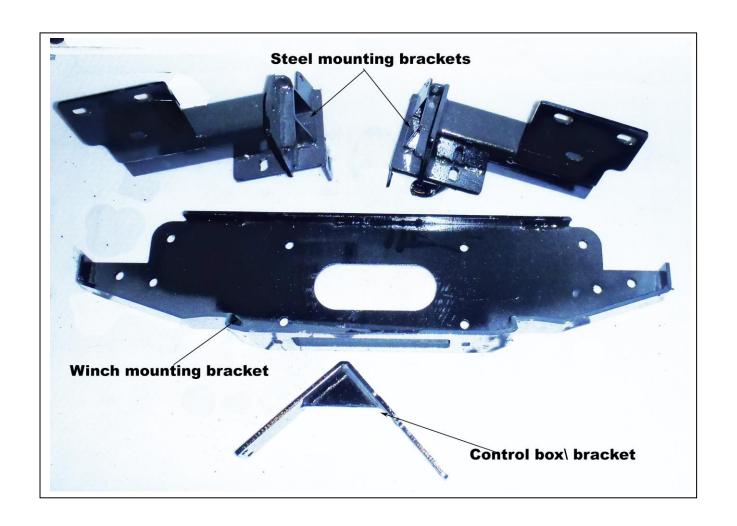

Tel: 07 3897 5700 Fax: 07 3283 1168

ecb@ecb.com.au www.ecb.com.au

29 Snook St Clontarf QLD 4019 Australia Po Box 122 Margate QLD 4019 Australia

- 29. Connect fog lights. Secure to original wiring with zip ties (supplied). Ensure wiring is routed in such a manner to avoid any sharp edges etc. **CHECK OPERATION**. Aim with low beam, **TIGHTEN IN POSITION**. Fit ECB fog light trims (supplied) to protection bar, wider part of trim to inside.
- 30. Refit air vents to protection bar. **NOTE:** Upper drivers side air vent must be trimmed down to avoid fouling on winch control box. Place top vents upside down to maximise air flow to radiators.

#### **Further VFPS Notes:**

- a) Do not attach VFPS to the vehicle using anchorages not intended for this purpose (e.g. engine mounting bolts).
- b) Do not use this product for any vehicle make or model, other than those specified by the VFPS manufacturer.
- c) Do not remove the plaque or label from the VFPS.
- d) Do not modify the structure of the VFPS in any way.
- e) No accessory or fitment should project forward of the VFPS forward profile.
- f) ENSURE THESE INSTRUCTIONS ARE LEFT WITH VEHICLE OWNER AND/OR OPERATOR.

#### **FITTING KIT**

| 2 – Steel mounting brackets.                       | 2 – M6 flat washers                    |
|----------------------------------------------------|----------------------------------------|
| 1 – Winch mounting bracket.                        | 2 – M6 nuts and spring washers         |
| 1 – Control box bracket.                           | 1 – ECB LED Indicator / Park light kit |
| 4 – M10 x 40 x 1.25 bolts/nuts.                    | 2 – ECB Fog lamps                      |
| 2 – M10 x 35 x 1.25 bolts.                         | 2 – Fog lamp surrounds                 |
| 10 – 10mm flat washers.                            | 1 – 800mm length 3mm black clip lock.  |
| 6 – 10mm spring washers.                           | 2 – 200mm lengths 6mm clip lock        |
| $6 - \frac{1}{2} \times 1 \frac{1}{2}$ bolts/nuts. | 1 – 2200mm length 6mm clip lock.       |
| $12 - \frac{1}{2}$ flat washers.                   | 10 – Cable locks.                      |
| 6 – ½ spring washers.                              | $8 - \frac{1}{4}$ flat washers.        |
| $6 - 7/16 \times 1 \frac{1}{2}$ bolts/nuts.        | $2 - \frac{1}{4} \times 1$ bolts/nuts. |
| 12 - 7/16 flat washers.                            | $2 - \frac{1}{4}$ nyloc nuts.          |
| 6 – 7/16 spring washers.                           | 4 - 150mm zip ties                     |
| 4 - 3/8 flat washers.                              | 4-200mm zip ties.                      |
| 2 – M6 X 20 bolts                                  |                                        |