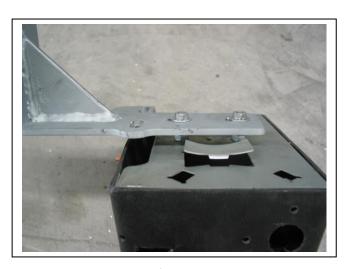

Check installation hardware before commencing.

- 1. Lift bonnet.
- 2. Remove grille. Two plastic clips and two 10mm head bolts along top, one PK self-taper just below Holden badge and two PK self-tapers in bottom corners. Gently lift grille and release two plastics clips into bumper cover underneath (from rear of grille) **See figure 1**
- 3. Remove bumper cover. Three plastic clips along top under grille area, one 10mm head self-taper and one plastic clip (each side). Two plastic clips at bottom. Disconnect lights on removal if fitted.
- 4. Remove cross member from front of chassis. Four 14mm head bolts. **See figure 2.** Remove two bumper cover lower support brackets from vehicle. One 10mm head bolt (each side).
- 5. Remove chassis protection plate, four 14mm head bolts.
- 6. Attach ECB steel mounting brackets (supplied) to front of chassis. Use four M10 x 40 x 1.25 bolts/washers (supplied). **See figures 3 and 4. FINGER TIGHTEN ONLY.**
- 7. Centre and level steel mounting brackets on vehicle. Ensure sufficient distance apart for protection bar to mount on inside of steel mounting brackets. **Check protection bar measurement.** Use two M10 x 35 x1.25 bolts/washers (supplied) in lower mount holes. **TIGHTEN** steel mounting brackets in position two. **NOTE:** Two extra 3/8 flat washers are supplied for spacers between lower welded bracket on steel mount and chassis if required.
  - NOTE: Once M10 x 40 bolts are tight, fit one M10 nut (supplied) over each bolt TIGHTEN. See figure 5
- 8. Place winch mounting bracket (supplied) on top of plates welded to steel mounting bracket. Use 7/16 x 1 ½ bolts, nuts and washers (supplied). Centralise on vehicle and **TIGHTEN ALL BOLTS/NUTS.**
- 9. Attach roller fairlead to winch mounting bracket. Use original 7/16 x 1 winch bolt, nut and washer. Feed 7/16 x 1 bolt, washer from inside. Attach nut and washer on outside. **FINGER TIGHTEN ONLY**
- 10. Attach winch to winch mounting bracket, feed winch cable through roller fairlead as installing. Use original winch 3/8 x 1 ½ bolts and spring washer with 3/8 flat washers (supplied). **TIGHTEN WINCH IN POSITION. See figure 6.**
- 11. Attach control box bracket (supplied) to control box. Place ¼ flat washer (supplied) over studs, then control box bracket, then ¼ flat washer (supplied). Use original nuts. See figure 7.
  NOTE: For XD9000 Warn: attach two ¼ nuts and washers on bolts before connecting into rear holes on mount. XP9000 Warn uses side holes and sits with plug to front.