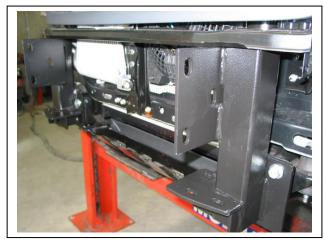

Check installation hardware before commencing.

- 1. Lift bonnet.
- 2. Remove grille. Two plastic clips and two 10mm head bolts along top, one PK self-taper just below Holden badge and two PK self-tapers in bottom corners. Gently lift grille and release two plastics clips into bumper cover underneath (from rear of grille) **See figure 1**
- 3. Remove bumper cover. Three plastic clips along top under grille area, one 10mm head self-taper and one plastic clip (each side). Two plastic clips at bottom. Disconnect lights on removal if fitted.
- 4. Remove cross member from front of chassis. Four 14mm head bolts. **See figure 2.** Remove two bumper cover lower support brackets from vehicle. One 10mm head bolt (each side).
- 5. Remove chassis protection plate, four 14mm head bolts.
- 6. Attach ECB steel mounting brackets (supplied) to front of chassis. Use four M10 x 40 x 1.25 bolts/washers (supplied). **See figures 3 and 4. FINGER TIGHTEN ONLY.**
- 7. Centre and level steel mounting brackets on vehicle. Ensure sufficient distance apart for protection bar to mount on inside of steel mounting brackets. **Check protection bar measurement.** Use two M10 x 35 x1.25 bolts/washers (supplied) in lower mount holes. **TIGHTEN** steel mounting brackets in position two. **NOTE:** Two extra 3/8 flat washers are supplied for spacers between lower welded bracket on steel mount and chassis if required.
  - NOTE: Once M10 x 40 bolts are tight, fit one M10 nut (supplied) over each bolt TIGHTEN. See figure 5
- 8. Place winch mounting bracket (supplied) on top of plates welded to steel mounting bracket. Use 7/16 x 1 ½ bolts, nuts and washers (supplied). Centralise on vehicle and **TIGHTEN ALL BOLTS/NUTS.**
- 9. Attach roller fairlead to winch mounting bracket. Use original 7/16 x 1 winch bolt, nut and washer. Feed 7/16 x 1 bolt, washer from inside. Attach nut and washer on outside. **FINGER TIGHTEN ONLY**
- 10. Attach winch to winch mounting bracket, feed winch cable through roller fairlead as installing. Use original winch 3/8 x 1 ½ bolts and spring washer with 3/8 flat washers (supplied). **TIGHTEN WINCH IN POSITION. See figure 6.**
- 11. Attach control box bracket (supplied) to control box. Place ¼ flat washer (supplied) over studs, then control box bracket, then ¼ flat washer (supplied). Use original nuts. See figure 7.
  NOTE: For XD9000 Warn: attach two ¼ nuts and washers on bolts before connecting into rear holes on mount. XP9000 Warn uses side holes and sits with plug to front.