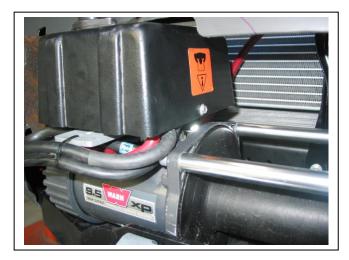

Tel: 07 3897 5700 Fax: 07 3283 1168

ecb@ecb.com.au www.ecb.com.au

29 Snook St Clontarf QLD 4019 Australia Po Box 122 Margate QLD 4019 Australia

Connect all winch wiring. Ensure wiring is clear of winch wire rope and routed in such a manner to avoid damage from heat and or sharp edges. Use 200mm long zip ties (supplied).
 NOTE: Crimps on wiring need to be flat side up See figure 8.