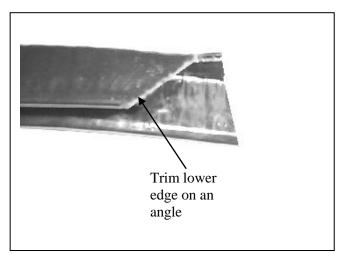

- 13. Position control box on top of winch. Do not bolt on at this stage. Check wiring to ensure snug fitment. **See figure 9.**
- 14. Mask and cut bumper using a jigsaw, **see figures 10, 11**. Clean edges. Fit 3mm clip lock to top cut edge. **NOTE**: What you leave after cut is the finished edge.
- 15. Refit bumper as per reverse of step 3.
- 16. With a 10mm drill, using steel mount as a guide, from rear of bumper drill hole thru bottom edge of bumper. Treat all exposed metal with rust inhibitor or similar. Use original plastic clips to secure bumper.
- 17. Feed wiring through hole above original fog lamps or blanks. Splice ECB indicator/park light and fog light wiring into original wiring loome. Use cable locks (supplied). Do not reconnect original fog lamps if fitted. **NOTE:** If original fog lamps not fitted, an accessory switch and wiring will be required.
- 18. Attach 6mm clip lock trim (supplied) to top of ECB protection bar. Attach 6mm clip lock trim (supplied) to skirt. **NOTE:** Trim off lower edge so trim will sit to end of protection bar. **See figures 12, 13, 14 and 15. NOTE:** Seal any exposed edges of trim with silicone or similar to avoid corrosion of inner steel.
- 19. Fit ECB LED indicator / park lights (supplied) into protection bar as per instructions supplied with the LED indicator kit. **NOTE: Ensure park light is to outside. See figure 16.** 
  - 20. Attach ECB fog lights to protection bar. Place M6 x 20 bolts, spring washers (supplied) through light mount from inside and attach nut to top. Slide assembly into light mount in Protection bar and centralize light to hole. See figure 17. TIGHTEN ALL BOLTS FIRM ONLY. Do not fit fog light trims at this stage.
- 21. Remove air vents from protection bar to allow access for bolts and nuts.
- 22. Move control box to rear of bumper above cable drum of the winch to allow access to mount bolts.
- 23. Attach protection bar to inside of steel mounting brackets using three ½ x 1 ½ bolts flat and spring washers and nuts (each side) (supplied). Access to bolts are from outside corners of bar for front two bolts and between inner guard and bumper for rear bolt
- 24. Align protection bar with approximately 10mm clearance off grille and 3-5mm from contacting top of bumper under headlights. **See figures 18, 19 & 20.**
- 25. Re align and fit winch control box mount to underside rear of winch frame using two ¼ x 1 bolts, washers and nyloc nuts (supplied). Ensure winch cables clear all sharp edges and possible hot surfaces.
- 26. Refit under body protection plate using original rear 2 bolts and bolts previously fitted to bottom of mount.
- 27. TIGHTEN ALL BOLTS/NUTS.
- 28. Connect ECB indicator/park light. Secure to original wiring with zip ties (supplied). Ensure wiring is routed in such a manner to avoid any sharp edges etc. **CHECK OPERATION**