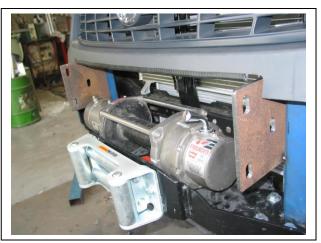

Check installation hardware before commencing.

- 1. Lift bonnet.
- 2. Remove grille. Two plastic clips and two 10mm head bolts along top, one PK self-taper just below Holden badge and two PK self-tapers in bottom corners. Gently lift grille and release two plastics clips into bumper cover underneath (from rear of grille) **See figure 1**
- 3. Remove bumper cover. Three plastic clips along top under grille area, one 10mm head self-taper and one plastic clip (each side). Two plastic clips at bottom. Disconnect lights on removal if fitted.
- 4. Remove cross member from front of chassis. Four 14mm head bolts. **See figure 2.** Remove two bumper cover lower support brackets from vehicle. One 10mm head bolt (each side).
- 5. Remove chassis protection plate, four 14mm head bolts.
- 6. Attach ECB steel mounting brackets (supplied) to front of chassis. Use four M10 x 40 x 1.25 bolts/washers (supplied). **See figures 3 and 4. FINGER TIGHTEN ONLY.**
- 7. Centre and level steel mounting brackets on vehicle. Ensure sufficient distance apart for protection bar to mount on inside of steel mounting brackets. **Check protection bar measurement.** Use two M10 x 35 x1.25 bolts/washers (supplied) in lower mount holes. **TIGHTEN** steel mounting brackets in position two. **NOTE:** Two extra 3/8 flat washers are supplied for spacers between lower welded bracket on steel mount and chassis if required.
  - NOTE: Once M10 x 40 bolts are tight, fit one M10 nut (supplied) over each bolt TIGHTEN. See figure 5
- 8. Place winch mounting bracket (supplied) on top of plates welded to steel mounting bracket. Use 7/16 x 1 ½ bolts, nuts and washers (supplied). Centralise on vehicle and **TIGHTEN ALL BOLTS/NUTS.**
- 9. Attach roller fairlead to winch mounting bracket. Use original 7/16 x 1 winch bolt, nut and washer. Feed 7/16 x 1 bolt, washer from inside. Attach nut and washer on outside. **FINGER TIGHTEN ONLY**
- 10. Attach winch to winch mounting bracket, feed winch cable through roller fairlead as installing. Use original winch 3/8 x 1 ½ bolts and spring washer with 3/8 flat washers (supplied). **TIGHTEN WINCH IN POSITION. See figure 6.**
- 11. Attach control box bracket (supplied) to control box. Place ¼ flat washer (supplied) over studs, then control box bracket, then ¼ flat washer (supplied). Use original nuts. See figure 7.
  NOTE: For XD9000 Warn: attach two ¼ nuts and washers on bolts before connecting into rear holes on mount. XP9000 Warn uses side holes and sits with plug to front.