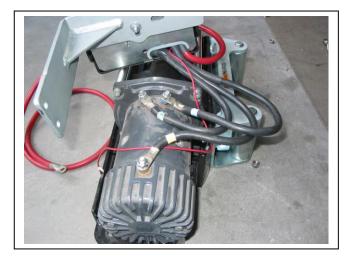

Check installation hardware before commencing.

- 1. Lift bonnet.
- 2. Remove grille. Two plastic clips and two 10mm head bolts along top, one PK self-taper just below Holden badge and two PK self-tapers in bottom corners. Gently lift grille and release two plastics clips into bumper cover underneath (from rear of grille) **See figure 1**
- 3. Remove bumper cover. Three plastic clips along top under grille area, one 10mm head self-taper and one plastic clip (each side). Two plastic clips at bottom. Disconnect lights on removal if fitted.
- 4. Remove cross member from front of chassis. Four 14mm head bolts. **See figure 2.** Remove two bumper cover lower support brackets from vehicle. One 10mm head bolt (each side).
- 5. Remove chassis protection plate, four 14mm head bolts.
- 6. Attach ECB steel mounting brackets (supplied) to front of chassis. Use four M10 x 40 x 1.25 bolts/washers (supplied). **See figures 3 and 4. FINGER TIGHTEN ONLY.**
- 7. Centre and level steel mounting brackets on vehicle. Ensure sufficient distance apart for protection bar to mount on inside of steel mounting brackets. **Check protection bar measurement.** Use two M10 x 35 x1.25 bolts/washers (supplied) in lower mount holes. **TIGHTEN** steel mounting brackets in position two. **NOTE:** Two extra 3/8 flat washers are supplied for spacers between lower welded bracket on steel mount and chassis if required.
  - NOTE: Once M10 x 40 bolts are tight, fit one M10 nut (supplied) over each bolt TIGHTEN. See figure 5
- 8. Place winch mounting bracket (supplied) on top of plates welded to steel mounting bracket. Use 7/16 x 1 ½ bolts, nuts and washers (supplied). Centralise on vehicle and **TIGHTEN ALL BOLTS/NUTS.**
- 9. Attach roller fairlead to winch mounting bracket. Use original 7/16 x 1 winch bolt, nut and washer. Feed 7/16 x 1 bolt, washer from inside. Attach nut and washer on outside. **FINGER TIGHTEN ONLY**
- 10. Attach winch to winch mounting bracket, feed winch cable through roller fairlead as installing. Use original winch 3/8 x 1 ½ bolts and spring washer with 3/8 flat washers (supplied). **TIGHTEN WINCH IN POSITION. See figure 6.**
- 11. Attach control box bracket (supplied) to control box. Place ¼ flat washer (supplied) over studs, then control box bracket, then ¼ flat washer (supplied). Use original nuts. See figure 7.
  NOTE: For XD9000 Warn: attach two ¼ nuts and washers on bolts before connecting into rear holes on mount. XP9000 Warn uses side holes and sits with plug to front.