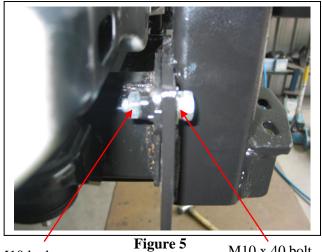

Check installation hardware before commencing.

- 1. Lift bonnet.
- 2. Remove grille. Two plastic clips and two 10mm head bolts along top, one PK self-taper just below Holden badge and two PK self-tapers in bottom corners. Gently lift grille and release two plastics clips into bumper cover underneath (from rear of grille) **See figure 1**
- 3. Remove bumper cover. Three plastic clips along top under grille area, one 10mm head self-taper and one plastic clip (each side). Two plastic clips at bottom. Disconnect lights on removal if fitted.
- 4. Remove cross member from front of chassis. Four 14mm head bolts. **See figure 2.** Remove two bumper cover lower support brackets from vehicle. One 10mm head bolt (each side).
- 5. Remove chassis protection plate, four 14mm head bolts.
- 6. Attach ECB steel mounting brackets (supplied) to front of chassis. Use four M10 x 40 x 1.25 bolts/washers (supplied). **See figures 3 and 4. FINGER TIGHTEN ONLY.**
- 7. Centre and level steel mounting brackets on vehicle. Ensure sufficient distance apart for protection bar to mount on inside of steel mounting brackets. **Check protection bar measurement.** Use two M10 x 35 x1.25 bolts/washers (supplied) in lower mount holes. **TIGHTEN** steel mounting brackets in position two. **NOTE:** Two extra 3/8 flat washers are supplied for spacers between lower welded bracket on steel mount and chassis if required.
  - NOTE: Once M10 x 40 bolts are tight, fit one M10 nut (supplied) over each bolt TIGHTEN. See figure 5
- 8. Place winch mounting bracket (supplied) on top of plates welded to steel mounting bracket. Use 7/16 x 1 ½ bolts, nuts and washers (supplied). Centralise on vehicle and **TIGHTEN ALL BOLTS/NUTS.**
- 9. Attach roller fairlead to winch mounting bracket. Use original 7/16 x 1 winch bolt, nut and washer. Feed 7/16 x 1 bolt, washer from inside. Attach nut and washer on outside. **FINGER TIGHTEN ONLY**
- 10. Attach winch to winch mounting bracket, feed winch cable through roller fairlead as installing. Use original winch 3/8 x 1 ½ bolts and spring washer with 3/8 flat washers (supplied). **TIGHTEN WINCH IN POSITION. See figure 6.**
- 11. Attach control box bracket (supplied) to control box. Place ¼ flat washer (supplied) over studs, then control box bracket, then ¼ flat washer (supplied). Use original nuts. See figure 7.
  NOTE: For XD9000 Warn: attach two ¼ nuts and washers on bolts before connecting into rear holes on mount. XP9000 Warn uses side holes and sits with plug to front.