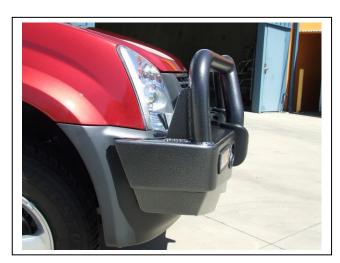

#### FITTING INSTRUCTIONS

RODEO RA7 03/07on & ISUZU D-MAX
BIG TUBE™ PROTECTION BAR WITH 9000LB
WARN WINCH MOUNTING BRACKET
VEHICLE FRONTAL PROTECTION SYSTEM (VFPS)
FOR AIR BAG AND ADR COMPLIANT VEHICLES