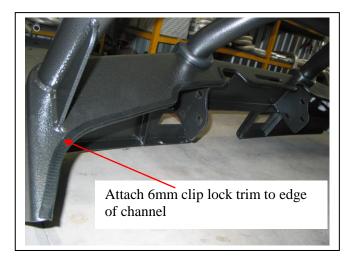

- 13. Position control box on top of winch. Do not bolt on at this stage. Check wiring to ensure snug fitment. **See figure 9.**
- 14. Mask and cut bumper using a jigsaw, **see figures 10, 11**. Clean edges. Fit 3mm clip lock to top cut edge. **NOTE**: What you leave after cut is the finished edge.
- 15. Refit bumper as per reverse of step 3.
- 16. With a 10mm drill, using steel mount as a guide, from rear of bumper drill hole thru bottom edge of bumper. Treat all exposed metal with rust inhibitor or similar. Use original plastic clips to secure bumper.
- 17. Feed wiring through hole above original fog lamps or blanks. Splice ECB indicator/park light and fog light wiring into original wiring loome. Use cable locks (supplied). Do not reconnect original fog lamps if fitted. **NOTE:** If original fog lamps not fitted, an accessory switch and wiring will be required.
- 18. Attach 6mm clip lock trim (supplied) to top of ECB protection bar. Attach 6mm clip lock trim (supplied) to skirt. **NOTE:** Trim off lower edge so trim will sit to end of protection bar. **See figures 12, 13, 14 and 15. NOTE:** Seal any exposed edges of trim with silicone or similar to avoid corrosion of inner steel.
- 19. Fit ECB LED indicator / park lights (supplied) into protection bar as per instructions supplied with the LED indicator kit. **NOTE: Ensure park light is to outside. See figure 16.** 
  - 20. Attach ECB fog lights to protection bar. Place M6 x 20 bolts, spring washers (supplied) through light mount from inside and attach nut to top. Slide assembly into light mount in Protection bar and centralize light to hole. See figure 17. TIGHTEN ALL BOLTS FIRM ONLY. Do not fit fog light trims at this stage.
- 21. Remove air vents from protection bar to allow access for bolts and nuts.
- 22. Move control box to rear of bumper above cable drum of the winch to allow access to mount bolts.
- 23. Attach protection bar to inside of steel mounting brackets using three ½ x 1 ½ bolts flat and spring washers and nuts (each side) (supplied). Access to bolts are from outside corners of bar for front two bolts and between inner guard and bumper for rear bolt
- 24. Align protection bar with approximately 10mm clearance off grille and 3-5mm from contacting top of bumper under headlights. **See figures 18, 19 & 20.**
- 25. Re align and fit winch control box mount to underside rear of winch frame using two ¼ x 1 bolts, washers and nyloc nuts (supplied). Ensure winch cables clear all sharp edges and possible hot surfaces.
- 26. Refit under body protection plate using original rear 2 bolts and bolts previously fitted to bottom of mount.
- 27. TIGHTEN ALL BOLTS/NUTS.
- 28. Connect ECB indicator/park light. Secure to original wiring with zip ties (supplied). Ensure wiring is routed in such a manner to avoid any sharp edges etc. **CHECK OPERATION**