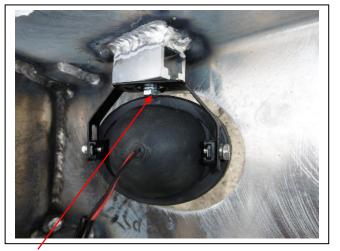

Check installation hardware before commencing.

- 1. Lift bonnet.
- 2. Remove grille. Two plastic clips and two 10mm head bolts along top, one PK self-taper just below Holden badge and two PK self-tapers in bottom corners. Gently lift grille and release two plastics clips into bumper cover underneath (from rear of grille) **See figure 1**
- 3. Remove bumper cover. Three plastic clips along top under grille area, one 10mm head self-taper and one plastic clip (each side). Two plastic clips at bottom. Disconnect lights on removal if fitted.
- 4. Remove cross member from front of chassis. Four 14mm head bolts. **See figure 2.** Remove two bumper cover lower support brackets from vehicle. One 10mm head bolt (each side).
- 5. Remove chassis protection plate, four 14mm head bolts.
- 6. Attach ECB steel mounting brackets (supplied) to front of chassis. Use four M10 x 40 x 1.25 bolts/washers (supplied). **See figures 3 and 4. FINGER TIGHTEN ONLY.**
- 7. Centre and level steel mounting brackets on vehicle. Ensure sufficient distance apart for protection bar to mount on inside of steel mounting brackets. **Check protection bar measurement.** Use two M10 x 35 x1.25 bolts/washers (supplied) in lower mount holes. **TIGHTEN** steel mounting brackets in position two. **NOTE:** Two extra 3/8 flat washers are supplied for spacers between lower welded bracket on steel mount and chassis if required.
  - NOTE: Once M10 x 40 bolts are tight, fit one M10 nut (supplied) over each bolt TIGHTEN. See figure 5
- 8. Place winch mounting bracket (supplied) on top of plates welded to steel mounting bracket. Use 7/16 x 1 ½ bolts, nuts and washers (supplied). Centralise on vehicle and **TIGHTEN ALL BOLTS/NUTS.**
- 9. Attach roller fairlead to winch mounting bracket. Use original 7/16 x 1 winch bolt, nut and washer. Feed 7/16 x 1 bolt, washer from inside. Attach nut and washer on outside. **FINGER TIGHTEN ONLY**
- 10. Attach winch to winch mounting bracket, feed winch cable through roller fairlead as installing. Use original winch 3/8 x 1 ½ bolts and spring washer with 3/8 flat washers (supplied). **TIGHTEN WINCH IN POSITION. See figure 6.**
- 11. Attach control box bracket (supplied) to control box. Place ¼ flat washer (supplied) over studs, then control box bracket, then ¼ flat washer (supplied). Use original nuts. See figure 7.
  NOTE: For XD9000 Warn: attach two ¼ nuts and washers on bolts before connecting into rear holes on mount. XP9000 Warn uses side holes and sits with plug to front.