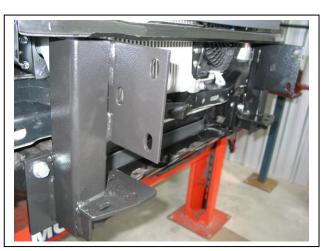

Check installation hardware before commencing.

- 1. Lift bonnet.
- 2. Remove grille. Two plastic clips and two 10mm head bolts along top, one PK self-taper just below Holden badge and two PK self-tapers in bottom corners. Gently lift grille and release two plastics clips into bumper cover underneath (from rear of grille) **See figure 1**
- 3. Remove bumper cover. Three plastic clips along top under grille area, one 10mm head self-taper and one plastic clip (each side). Two plastic clips at bottom. Disconnect lights on removal if fitted.
- 4. Remove cross member from front of chassis. Four 14mm head bolts. **See figure 2.** Remove two bumper cover lower support brackets from vehicle. One 10mm head bolt (each side).
- 5. Remove chassis protection plate, four 14mm head bolts.
- 6. Attach ECB steel mounting brackets (supplied) to front of chassis. Use four M10 x 40 x 1.25 bolts/washers (supplied). **See figures 3 and 4. FINGER TIGHTEN ONLY.**
- 7. Centre and level steel mounting brackets on vehicle. Ensure sufficient distance apart for protection bar to mount on inside of steel mounting brackets. **Check protection bar measurement.** Use two M10 x 35 x1.25 bolts/washers (supplied) in lower mount holes. **TIGHTEN** steel mounting brackets in position two. **NOTE:** Two extra 3/8 flat washers are supplied for spacers between lower welded bracket on steel mount and chassis if required.
  - NOTE: Once M10 x 40 bolts are tight, fit one M10 nut (supplied) over each bolt TIGHTEN. See figure 5
- 8. Place winch mounting bracket (supplied) on top of plates welded to steel mounting bracket. Use 7/16 x 1 ½ bolts, nuts and washers (supplied). Centralise on vehicle and **TIGHTEN ALL BOLTS/NUTS.**
- 9. Attach roller fairlead to winch mounting bracket. Use original 7/16 x 1 winch bolt, nut and washer. Feed 7/16 x 1 bolt, washer from inside. Attach nut and washer on outside. **FINGER TIGHTEN ONLY**
- 10. Attach winch to winch mounting bracket, feed winch cable through roller fairlead as installing. Use original winch 3/8 x 1 ½ bolts and spring washer with 3/8 flat washers (supplied). **TIGHTEN WINCH IN POSITION. See figure 6.**
- 11. Attach control box bracket (supplied) to control box. Place ¼ flat washer (supplied) over studs, then control box bracket, then ¼ flat washer (supplied). Use original nuts. See figure 7.
  NOTE: For XD9000 Warn: attach two ¼ nuts and washers on bolts before connecting into rear holes on mount. XP9000 Warn uses side holes and sits with plug to front.