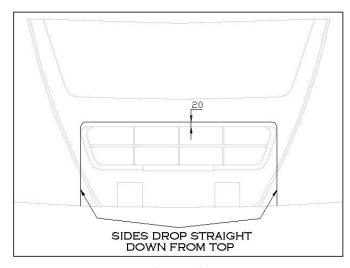

- 13. Position control box on top of winch. Do not bolt on at this stage. Check wiring to ensure snug fitment. **See figure 9.**
- 14. Mask and cut bumper using a jigsaw, **see figures 10, 11**. Clean edges. Fit 3mm clip lock to top cut edge. **NOTE**: What you leave after cut is the finished edge.
- 15. Refit bumper as per reverse of step 3.
- 16. With a 10mm drill, using steel mount as a guide, from rear of bumper drill hole thru bottom edge of bumper. Treat all exposed metal with rust inhibitor or similar. Use original plastic clips to secure bumper.
- 17. Feed wiring through hole above original fog lamps or blanks. Splice ECB indicator/park light and fog light wiring into original wiring loome. Use cable locks (supplied). Do not reconnect original fog lamps if fitted. **NOTE:** If original fog lamps not fitted, an accessory switch and wiring will be required.
- 18. Attach 6mm clip lock trim (supplied) to top of ECB protection bar. Attach 6mm clip lock trim (supplied) to skirt. **NOTE:** Trim off lower edge so trim will sit to end of protection bar. **See figures 12, 13, 14 and 15. NOTE:** Seal any exposed edges of trim with silicone or similar to avoid corrosion of inner steel.
- 19. Fit ECB LED indicator / park lights (supplied) into protection bar as per instructions supplied with the LED indicator kit. **NOTE: Ensure park light is to outside. See figure 16.** 
  - 20. Attach ECB fog lights to protection bar. Place M6 x 20 bolts, spring washers (supplied) through light mount from inside and attach nut to top. Slide assembly into light mount in Protection bar and centralize light to hole. See figure 17. TIGHTEN ALL BOLTS FIRM ONLY. Do not fit fog light trims at this stage.
- 21. Remove air vents from protection bar to allow access for bolts and nuts.
- 22. Move control box to rear of bumper above cable drum of the winch to allow access to mount bolts.
- 23. Attach protection bar to inside of steel mounting brackets using three ½ x 1 ½ bolts flat and spring washers and nuts (each side) (supplied). Access to bolts are from outside corners of bar for front two bolts and between inner guard and bumper for rear bolt
- 24. Align protection bar with approximately 10mm clearance off grille and 3-5mm from contacting top of bumper under headlights. **See figures 18, 19 & 20.**
- 25. Re align and fit winch control box mount to underside rear of winch frame using two ¼ x 1 bolts, washers and nyloc nuts (supplied). Ensure winch cables clear all sharp edges and possible hot surfaces.
- 26. Refit under body protection plate using original rear 2 bolts and bolts previously fitted to bottom of mount.
- 27. TIGHTEN ALL BOLTS/NUTS.
- 28. Connect ECB indicator/park light. Secure to original wiring with zip ties (supplied). Ensure wiring is routed in such a manner to avoid any sharp edges etc. **CHECK OPERATION**