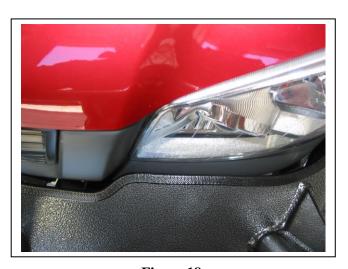

- 13. Position control box on top of winch. Do not bolt on at this stage. Check wiring to ensure snug fitment. **See figure 9.**
- 14. Mask and cut bumper using a jigsaw, **see figures 10, 11**. Clean edges. Fit 3mm clip lock to top cut edge. **NOTE**: What you leave after cut is the finished edge.
- 15. Refit bumper as per reverse of step 3.
- 16. With a 10mm drill, using steel mount as a guide, from rear of bumper drill hole thru bottom edge of bumper. Treat all exposed metal with rust inhibitor or similar. Use original plastic clips to secure bumper.
- 17. Feed wiring through hole above original fog lamps or blanks. Splice ECB indicator/park light and fog light wiring into original wiring loome. Use cable locks (supplied). Do not reconnect original fog lamps if fitted. **NOTE:** If original fog lamps not fitted, an accessory switch and wiring will be required.
- 18. Attach 6mm clip lock trim (supplied) to top of ECB protection bar. Attach 6mm clip lock trim (supplied) to skirt. **NOTE:** Trim off lower edge so trim will sit to end of protection bar. **See figures 12, 13, 14 and 15. NOTE:** Seal any exposed edges of trim with silicone or similar to avoid corrosion of inner steel.
- 19. Fit ECB LED indicator / park lights (supplied) into protection bar as per instructions supplied with the LED indicator kit. **NOTE: Ensure park light is to outside. See figure 16.** 
  - 20. Attach ECB fog lights to protection bar. Place M6 x 20 bolts, spring washers (supplied) through light mount from inside and attach nut to top. Slide assembly into light mount in Protection bar and centralize light to hole. See figure 17. TIGHTEN ALL BOLTS FIRM ONLY. Do not fit fog light trims at this stage.
- 21. Remove air vents from protection bar to allow access for bolts and nuts.
- 22. Move control box to rear of bumper above cable drum of the winch to allow access to mount bolts.
- 23. Attach protection bar to inside of steel mounting brackets using three ½ x 1 ½ bolts flat and spring washers and nuts (each side) (supplied). Access to bolts are from outside corners of bar for front two bolts and between inner guard and bumper for rear bolt
- 24. Align protection bar with approximately 10mm clearance off grille and 3-5mm from contacting top of bumper under headlights. **See figures 18, 19 & 20.**
- 25. Re align and fit winch control box mount to underside rear of winch frame using two ¼ x 1 bolts, washers and nyloc nuts (supplied). Ensure winch cables clear all sharp edges and possible hot surfaces.
- 26. Refit under body protection plate using original rear 2 bolts and bolts previously fitted to bottom of mount.
- 27. TIGHTEN ALL BOLTS/NUTS.
- 28. Connect ECB indicator/park light. Secure to original wiring with zip ties (supplied). Ensure wiring is routed in such a manner to avoid any sharp edges etc. **CHECK OPERATION**