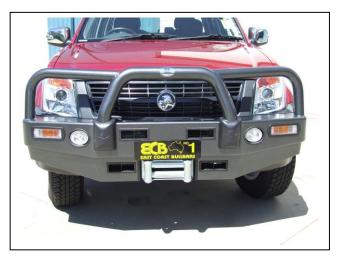

- 13. Position control box on top of winch. Do not bolt on at this stage. Check wiring to ensure snug fitment. **See figure 9.**
- 14. Mask and cut bumper using a jigsaw, **see figures 10, 11**. Clean edges. Fit 3mm clip lock to top cut edge. **NOTE**: What you leave after cut is the finished edge.
- 15. Refit bumper as per reverse of step 3.
- 16. With a 10mm drill, using steel mount as a guide, from rear of bumper drill hole thru bottom edge of bumper. Treat all exposed metal with rust inhibitor or similar. Use original plastic clips to secure bumper.
- 17. Feed wiring through hole above original fog lamps or blanks. Splice ECB indicator/park light and fog light wiring into original wiring loome. Use cable locks (supplied). Do not reconnect original fog lamps if fitted. **NOTE:** If original fog lamps not fitted, an accessory switch and wiring will be required.
- 18. Attach 6mm clip lock trim (supplied) to top of ECB protection bar. Attach 6mm clip lock trim (supplied) to skirt. **NOTE:** Trim off lower edge so trim will sit to end of protection bar. **See figures 12, 13, 14 and 15. NOTE:** Seal any exposed edges of trim with silicone or similar to avoid corrosion of inner steel.
- 19. Fit ECB LED indicator / park lights (supplied) into protection bar as per instructions supplied with the LED indicator kit. **NOTE: Ensure park light is to outside. See figure 16.** 
  - 20. Attach ECB fog lights to protection bar. Place M6 x 20 bolts, spring washers (supplied) through light mount from inside and attach nut to top. Slide assembly into light mount in Protection bar and centralize light to hole. See figure 17. TIGHTEN ALL BOLTS FIRM ONLY. Do not fit fog light trims at this stage.
- 21. Remove air vents from protection bar to allow access for bolts and nuts.
- 22. Move control box to rear of bumper above cable drum of the winch to allow access to mount bolts.
- 23. Attach protection bar to inside of steel mounting brackets using three ½ x 1 ½ bolts flat and spring washers and nuts (each side) (supplied). Access to bolts are from outside corners of bar for front two bolts and between inner guard and bumper for rear bolt
- 24. Align protection bar with approximately 10mm clearance off grille and 3-5mm from contacting top of bumper under headlights. **See figures 18, 19 & 20.**
- 25. Re align and fit winch control box mount to underside rear of winch frame using two ¼ x 1 bolts, washers and nyloc nuts (supplied). Ensure winch cables clear all sharp edges and possible hot surfaces.
- 26. Refit under body protection plate using original rear 2 bolts and bolts previously fitted to bottom of mount.
- 27. TIGHTEN ALL BOLTS/NUTS.
- 28. Connect ECB indicator/park light. Secure to original wiring with zip ties (supplied). Ensure wiring is routed in such a manner to avoid any sharp edges etc. **CHECK OPERATION**