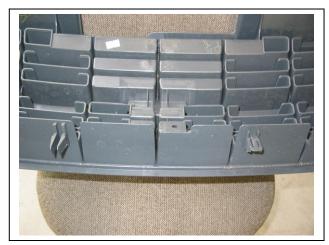

Check installation hardware before commencing.

- 1. Lift bonnet.
- 2. Remove grille. Two plastic clips and two 10mm head bolts along top, one PK self-taper just below Holden badge and two PK self-tapers in bottom corners. Gently lift grille and release two plastics clips into bumper cover underneath (from rear of grille) **See figure 1**
- 3. Remove bumper cover. Three plastic clips along top under grille area, one 10mm head self-taper and one plastic clip (each side). Two plastic clips at bottom. Disconnect lights on removal if fitted.
- 4. Remove cross member from front of chassis. Four 14mm head bolts. **See figure 2.** Remove two bumper cover lower support brackets from vehicle. One 10mm head bolt (each side).
- 5. Remove chassis protection plate, four 14mm head bolts.
- 6. Attach ECB steel mounting brackets (supplied) to front of chassis. Use four M10 x 40 x 1.25 bolts/washers (supplied). **See figures 3 and 4. FINGER TIGHTEN ONLY.**
- 7. Centre and level steel mounting brackets on vehicle. Ensure sufficient distance apart for protection bar to mount on inside of steel mounting brackets. **Check protection bar measurement.** Use two M10 x 35 x1.25 bolts/washers (supplied) in lower mount holes. **TIGHTEN** steel mounting brackets in position two. **NOTE:** Two extra 3/8 flat washers are supplied for spacers between lower welded bracket on steel mount and chassis if required.
  - NOTE: Once M10 x 40 bolts are tight, fit one M10 nut (supplied) over each bolt TIGHTEN. See figure 5
- 8. Place winch mounting bracket (supplied) on top of plates welded to steel mounting bracket. Use 7/16 x 1 ½ bolts, nuts and washers (supplied). Centralise on vehicle and **TIGHTEN ALL BOLTS/NUTS.**
- 9. Attach roller fairlead to winch mounting bracket. Use original 7/16 x 1 winch bolt, nut and washer. Feed 7/16 x 1 bolt, washer from inside. Attach nut and washer on outside. **FINGER TIGHTEN ONLY**
- 10. Attach winch to winch mounting bracket, feed winch cable through roller fairlead as installing. Use original winch 3/8 x 1 ½ bolts and spring washer with 3/8 flat washers (supplied). **TIGHTEN WINCH IN POSITION. See figure 6.**
- 11. Attach control box bracket (supplied) to control box. Place ¼ flat washer (supplied) over studs, then control box bracket, then ¼ flat washer (supplied). Use original nuts. See figure 7.
  NOTE: For XD9000 Warn: attach two ¼ nuts and washers on bolts before connecting into rear holes on mount. XP9000 Warn uses side holes and sits with plug to front.