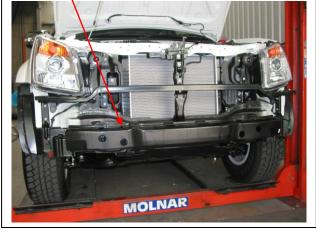

Check installation hardware before commencing.

- 1. Lift bonnet.
- 2. Remove grille. Two plastic clips and two 10mm head bolts along top, one PK self-taper just below Holden badge and two PK self-tapers in bottom corners. Gently lift grille and release two plastics clips into bumper cover underneath (from rear of grille) **See figure 1**
- 3. Remove bumper cover. Three plastic clips along top under grille area, one 10mm head self-taper and one plastic clip (each side). Two plastic clips at bottom. Disconnect lights on removal if fitted.
- 4. Remove cross member from front of chassis. Four 14mm head bolts. **See figure 2.** Remove two bumper cover lower support brackets from vehicle. One 10mm head bolt (each side).
- 5. Remove chassis protection plate, four 14mm head bolts.
- 6. Attach ECB steel mounting brackets (supplied) to front of chassis. Use four M10 x 40 x 1.25 bolts/washers (supplied). **See figures 3 and 4. FINGER TIGHTEN ONLY.**
- 7. Centre and level steel mounting brackets on vehicle. Ensure sufficient distance apart for protection bar to mount on inside of steel mounting brackets. **Check protection bar measurement.** Use two M10 x 35 x1.25 bolts/washers (supplied) in lower mount holes. **TIGHTEN** steel mounting brackets in position two. **NOTE:** Two extra 3/8 flat washers are supplied for spacers between lower welded bracket on steel mount and chassis if required.
  - NOTE: Once M10 x 40 bolts are tight, fit one M10 nut (supplied) over each bolt TIGHTEN. See figure 5
- 8. Place winch mounting bracket (supplied) on top of plates welded to steel mounting bracket. Use 7/16 x 1 ½ bolts, nuts and washers (supplied). Centralise on vehicle and **TIGHTEN ALL BOLTS/NUTS.**
- 9. Attach roller fairlead to winch mounting bracket. Use original 7/16 x 1 winch bolt, nut and washer. Feed 7/16 x 1 bolt, washer from inside. Attach nut and washer on outside. **FINGER TIGHTEN ONLY**
- 10. Attach winch to winch mounting bracket, feed winch cable through roller fairlead as installing. Use original winch 3/8 x 1 ½ bolts and spring washer with 3/8 flat washers (supplied). **TIGHTEN WINCH IN POSITION. See figure 6.**
- 11. Attach control box bracket (supplied) to control box. Place ¼ flat washer (supplied) over studs, then control box bracket, then ¼ flat washer (supplied). Use original nuts. See figure 7.
  NOTE: For XD9000 Warn: attach two ¼ nuts and washers on bolts before connecting into rear holes on mount. XP9000 Warn uses side holes and sits with plug to front.